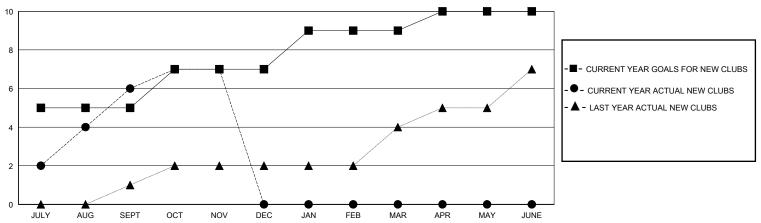

3-2024 |   |   |   | Members RESULTS FOR 2023-2024 |     |     |                                         |
|                             |   |   |   |                               |     |     |                                         |
| JULY/AUG/SEPT               | 5 | 6 | 1 | JULY/AUG/SEPT                 | 230 | 508 | 59                                      |
| OCT/NOV/DEC                 | 2 | 1 | 0 | OCT/NOV/DEC                   | 160 | 32  | 24                                      |
| JAN/FEB/MAR                 | 2 | 0 | 0 | JAN/FEB/MAR                   | 150 | 0   | 0                                       |
| APR/MAY/JUNE                | 1 | 0 | 0 | APR/MAY/JUNE                  | 120 | 0   | 0                                       |

## GOALS AND ACTUAL NEW CLUBS CUMULATIVE



## GOALS AND ACTUAL MEMBERS CUMULATIVE



| -■- | MEMBER | GROWTH | NET | GOAL |
|-----|--------|--------|-----|------|
|-----|--------|--------|-----|------|

- MEMBER GROWTH ACTUAL

- LAST YEAR MEMBERSHIP ACTUAL

Results as of: 11/30/2023

|   | DROPPED CLUBS: 1              |              | 55 CLUBS OF 83 ADDED 1 OR MORE<br>NEW MEMBERS | GENDER DISTRIBUTION  MALE 2,230 (70.44%)                  |              |
|---|-------------------------------|--------------|-----------------------------------------------|-----------------------------------------------------------|--------------|
| ! | DROPPED MEMBERS               |              |                                               | FEMALE                                                    | 936 (29.56%) |
|   | DECEASED CLUB CANCELLE