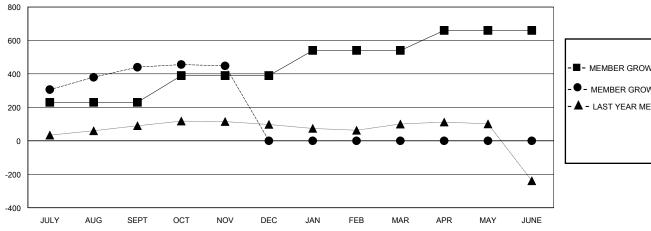

## GOALS AND ACTUAL MEMBERS CUMULATIVE

| -■- | MEMBER | GROWTH | NET | GOAL |
|-----|--------|--------|-----|------|
|-----|--------|--------|-----|------|

- MEMBER GROWTH ACTUAL

- LAST YEAR MEMBERSHIP ACTUAL